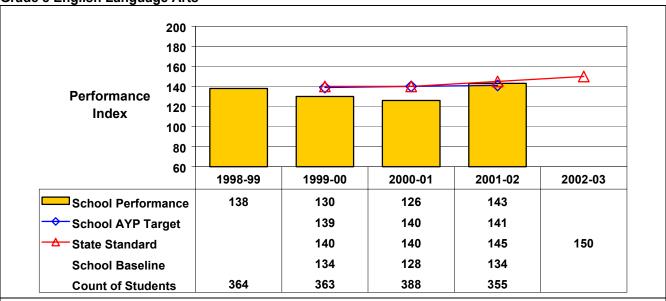

**Grade 8 English Language Arts** 

Because student performance on this assessment in 2001–02 is not statistically different from the State standard, this school is considered to have made AYP under NCLB.