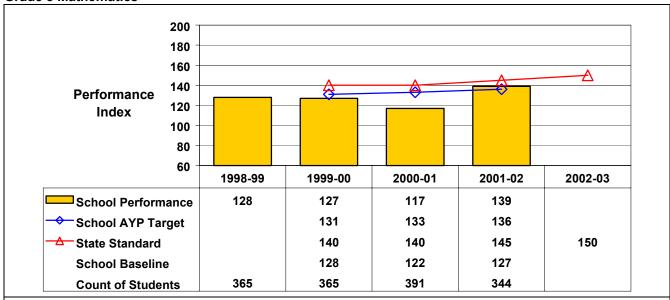

## **Grade 8 Mathematics**

Student performance on this assessment in 2001–02 is below State standard but at or above this school's AYP target; therefore, this school made AYP under NCLB.