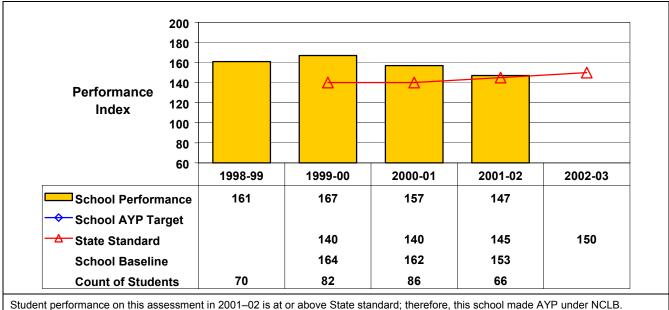

District Name: Oswego City School District

School Name: Fitzhugh Park Elementary School BEDSCODE: 461300010004

This school did receive Title I funds in 2001-02.

## September 2002 School Accountability Status based on 2001 English language arts (ELA) and mathematics results: Satisfactory - not subject to NCLB interventions.

The graphs below show the school's performance relative to the State standard and school AYP targets (if applicable).

## **Grade 4 English Language Arts**



Student performance on this assessment in 2001–02 is below this school's AYP target. Baseline performance (performance over a combined two-year period, 2000–01 and 2001–02) is below State standard but at or above this school's AYP target; therefore, this school made AYP under NCLB.

## **Grade 4 Mathematics**