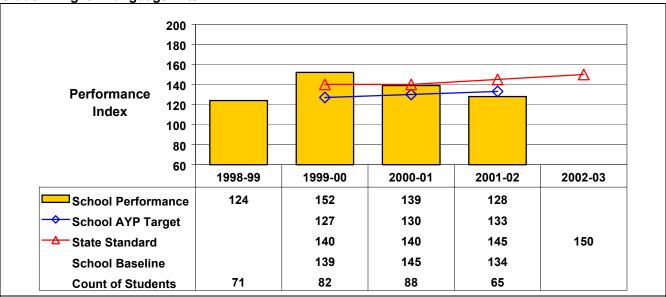

## **Grade 4 English Language Arts**

Student performance on this assessment in 2001–02 is below this school's AYP target. Baseline performance (performance over a combined two-year period, 2000–01 and 2001–02) is below State standard but at or above this school's AYP target; therefore, this school made AYP under NCLB.