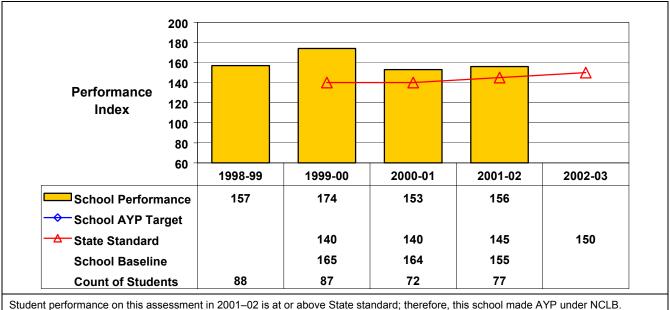

Name: Sandy Creek Central School District

School Name: Sandy Creek Elementary School BEDSCODE: 461901040002

This school did receive Title I funds in 2001-02.

## September 2002 School Accountability Status based on 2001 English language arts (ELA) and mathematics results: Satisfactory - not subject to NCLB interventions.

The graphs below show the school's performance relative to the State standard and school AYP targets (if applicable).

## **Grade 4 English Language Arts**



Student performance on this assessment in 2001–02 and baseline performance (performance over a combined two-year period, 2000–01 and 2001–02) are below this school's AYP target (or for schools with no AYP target, the State standard); therefore, this school did not make AYP under NCLB.

## **Grade 4 Mathematics**