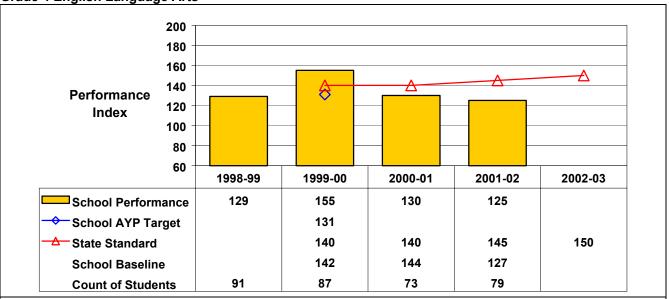

## **Grade 4 English Language Arts**

Student performance on this assessment in 2001–02 and baseline performance (performance over a combined two-year period, 2000–01 and 2001–02) are below this school's AYP target (or for schools with no AYP target, the State standard); therefore, this school did not make AYP under NCLB.