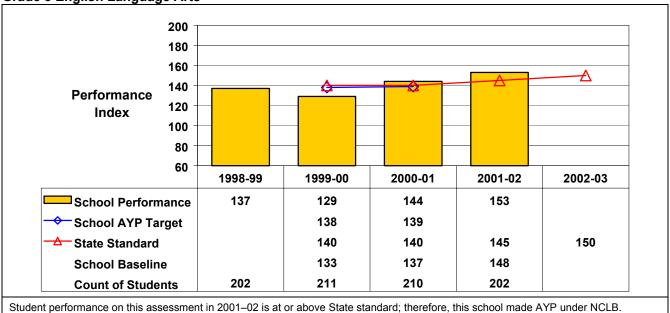

## September 2002 School Accountability Status based on 2001 English language arts (ELA) and mathematics results: Satisfactory - not subject to NCLB interventions.

The graphs below show the school's performance relative to the State standard and school AYP targets (if applicable).

## **Grade 8 English Language Arts**