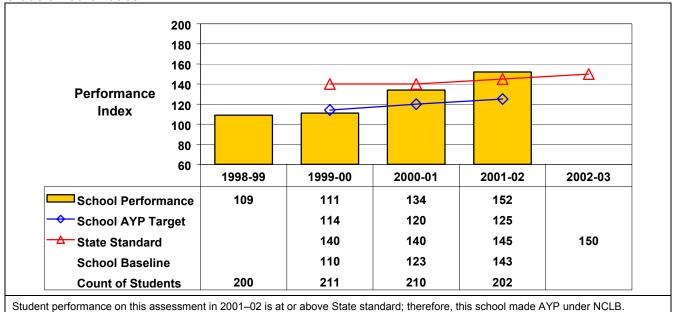

## September 2002 School Accountability Status based on 2001 English language arts (ELA) and mathematics results: Satisfactory - not subject to NCLB interventions.

The graphs below show the school's performance relative to the State standard and school AYP targets (if applicable).

## **Grade 8 Mathematics**