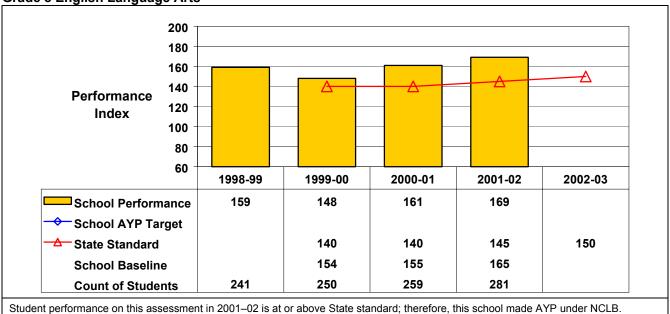

## September 2002 School Accountability Status based on 2001 English language arts (ELA) and mathematics results: Satisfactory - not subject to NCLB interventions.

The graphs below show the school's performance relative to the State standard and school AYP targets (if applicable).

## **Grade 8 English Language Arts**