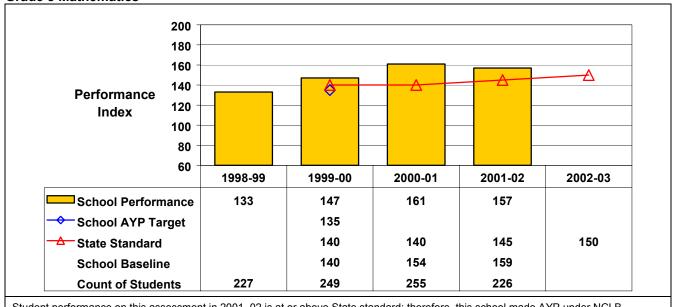

## September 2002 School Accountability Status based on 2001 English language arts (ELA) and mathematics results: Satisfactory - not subject to NCLB interventions.

The graphs below show the school's performance relative to the State standard and school AYP targets (if applicable).

## **Grade 8 Mathematics**