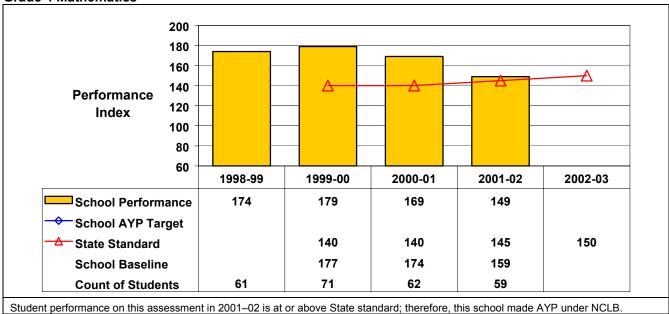

nt School Accountability Status as of September 2002

District Name: Madrid-Waddington Central School District

School Name: Madrid Waddington Elementary BEDSCODE: 511901040004

School

This school did receive Title I funds in 2001-02.

## September 2002 School Accountability Status based on 2001 English language arts (ELA) and mathematics results: Satisfactory - not subject to NCLB interventions.

The graphs below show the school's performance relative to the State standard and school AYP targets (if applicable).

**Grade 4 English Language Arts** 



Student performance on this assessment in 2001–02 is below State standard. Baseline performance (performance over a combined two-year period, 2000–01 and 2001–02) is at or above State standard; therefore, this school made AYP under NCLB.