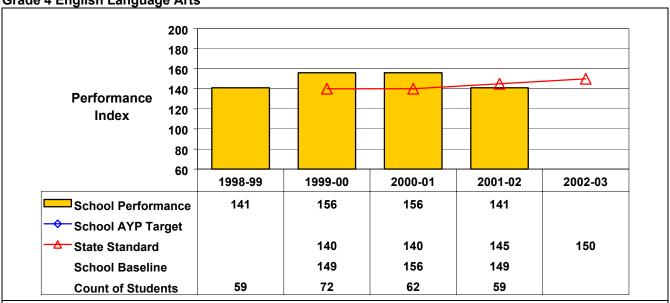

**Grade 4 English Language Arts** 

Student performance on this assessment in 2001–02 is below State standard. Baseline performance (performance over a combined two-year period, 2000–01 and 2001–02) is at or above State standard; therefore, this school made AYP under NCLB.