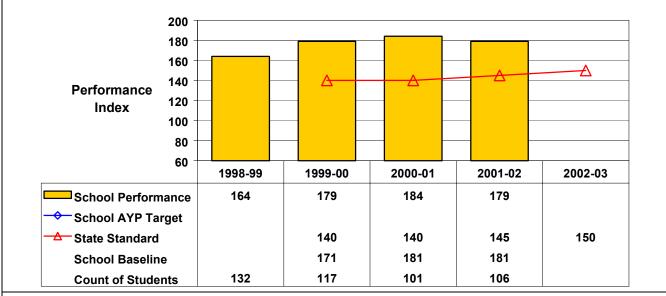

## September 2002 School Accountability Status based on 2001 English language arts (ELA) and mathematics results: Satisfactory - not subject to NCLB interventions.

The graphs below show the school's performance relative to the State standard and school AYP targets (if applicable). Grade 4 English Language Arts

Student performance on this assessment in 2001–02 is at or above State standard; therefore, this school made AYP under NCLB.