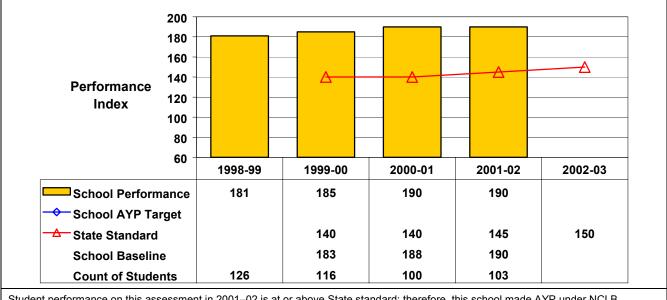

Student performance on this assessment in 2001–02 is at or above State standard; therefore, this school made AYP under NCLB.

## Grade 4 Mathematics