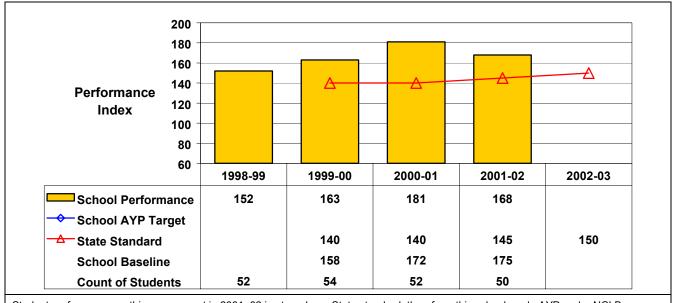

## New York State Education Department School Accountability Status as of September 2002

District Name: Schenectady City School District

School Name: Howe International Magnet School BEDSCODE: 530600010010

This school did receive Title I funds in 2001-02.

## September 2002 School Accountability Status based on 2001 English language arts (ELA) and mathematics results: Satisfactory - not subject to NCLB interventions.

The graphs below show the school's performance relative to the State standard and school AYP targets (if applicable).

**Grade 4 English Language Arts** 







Student performance on this assessment in 2001–02 is at or above State standard; therefore, this school made AYP under NCLB.