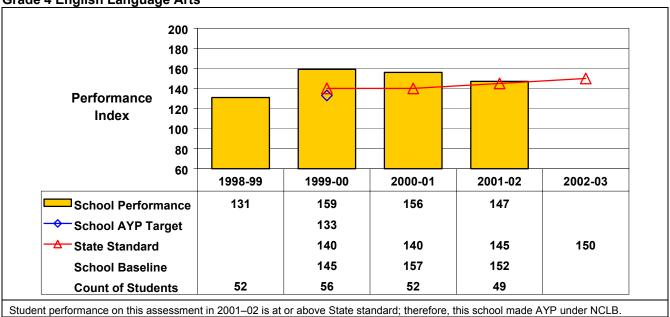

**Grade 4 English Language Arts** 

Student performance on this assessment in 2001–02 is at or above State standard; therefore, this school made AYP under NCLB.