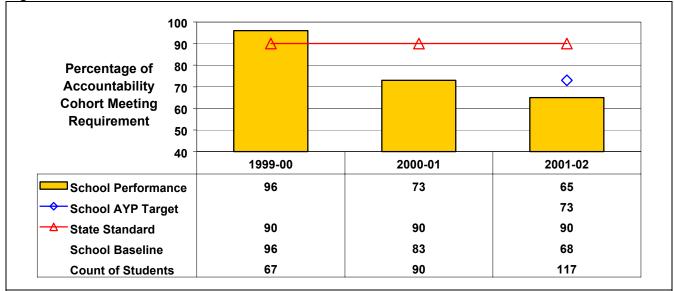

## September 2002 School Accountability Status based on 2001 English language arts (ELA) and mathematics results: School Improvement-Year 1 Subject Area: 8 math

The graphs below show the school's performance relative to the State standard and school AYP targets (if applicable). **High School English Language Arts** 

## High School Mathematics

The performance of the 1998 cohort reported in 2001-02 and the combined performance of the 1997 and 1998 cohorts are below this school's AYP target; therefore, this school did NOT make AYP under NCLB.