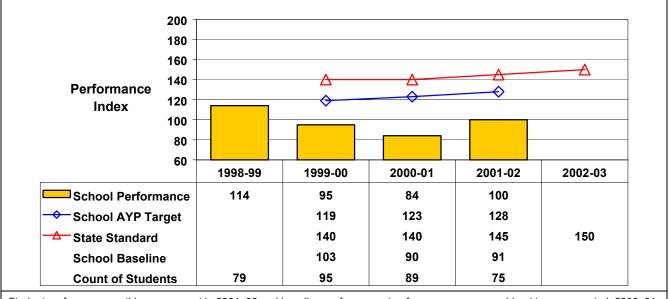

## September 2002 School Accountability Status based on 2001 English language arts (ELA) and mathematics results: School Improvement-Year 1 Subject Area: 8 math

The graphs below show the school's performance relative to the State standard and school AYP targets (if applicable). **Grade 8 English Language Arts** 

## Grade 8 Mathematics

Student performance on this assessment in 2001–02 and baseline performance (performance over a combined two-year period, 2000–01 and 2001–02) are below this school's AYP target (or for schools with no AYP target, the State standard); therefore, this school did not make AYP under NCLB.