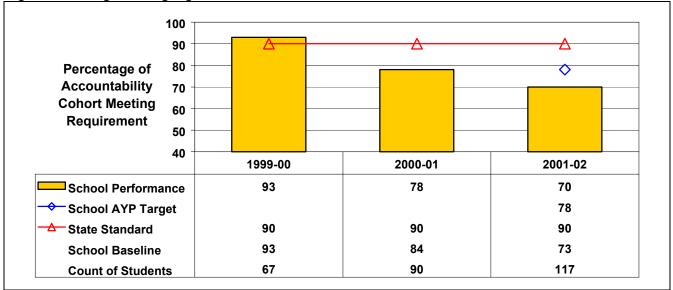

## September 2002 School Accountability Status based on 2001 English language arts (ELA) and mathematics results: School Improvement-Year 1 Subject Area: 8 math

The graphs below show the school's performance relative to the State standard and school AYP targets (if applicable). **High School English Language Arts** 

The performance of the 1998 cohort reported in 2001-02 and the combined performance of the 1997 and 1998 cohorts are below this school's AYP target; therefore, this school did NOT make AYP under NCLB.