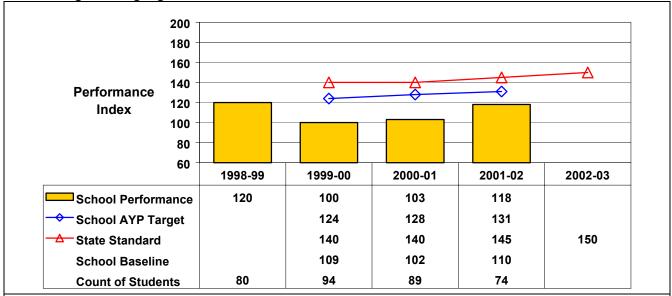

## September 2002 School Accountability Status based on 2001 English language arts (ELA) and mathematics results: School Improvement-Year 1 Subject Area: 8 math

The graphs below show the school's performance relative to the State standard and school AYP targets (if applicable). **Grade 8 English Language Arts** 

Student performance on this assessment in 2001–02 and baseline performance (performance over a combined two-year period, 2000–01 and 2001–02) are below this school's AYP target (or for schools with no AYP target, the State standard); therefore, this school did not make AYP under NCLB.