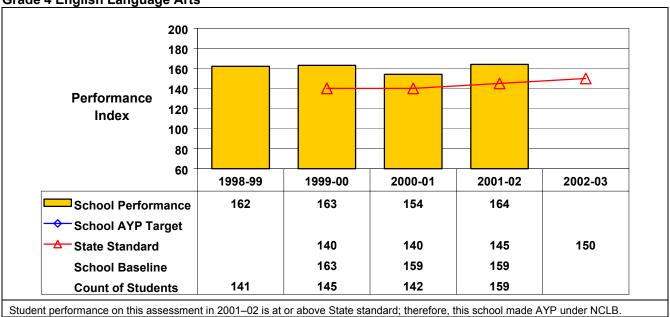

## September 2002 School Accountability Status based on 2001 English language arts (ELA) and mathematics results: Satisfactory - not subject to NCLB interventions.

The graphs below show the school's performance relative to the State standard and school AYP targets (if applicable).

**Grade 4 English Language Arts** 

Student performance on this assessment in 2001–02 is at or above State standard; therefore, this school made AYP under NCLB.