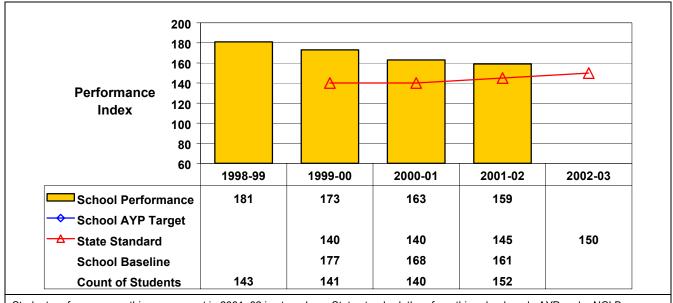

## September 2002 School Accountability Status based on 2001 English language arts (ELA) and mathematics results: Satisfactory - not subject to NCLB interventions.

The graphs below show the school's performance relative to the State standard and school AYP targets (if applicable).