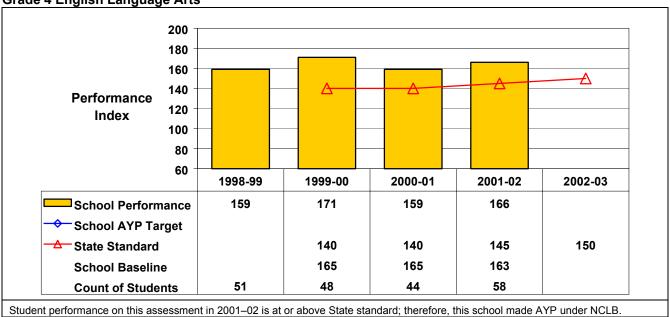

## September 2002 School Accountability Status based on 2001 English language arts (ELA) and mathematics results: Satisfactory - not subject to NCLB interventions.

The graphs below show the school's performance relative to the State standard and school AYP targets (if applicable).

**Grade 4 English Language Arts** 