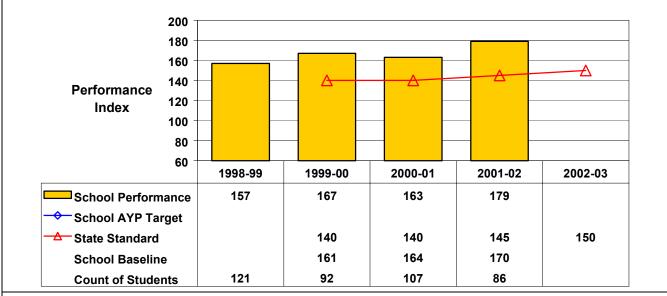

## September 2002 School Accountability Status based on 2001 English language arts (ELA) and mathematics results: Satisfactory - not subject to NCLB interventions.

The graphs below show the school's performance relative to the State standard and school AYP targets (if applicable). Grade 4 English Language Arts

Student performance on this assessment in 2001–02 is at or above State standard; therefore, this school made AYP under NCLB.