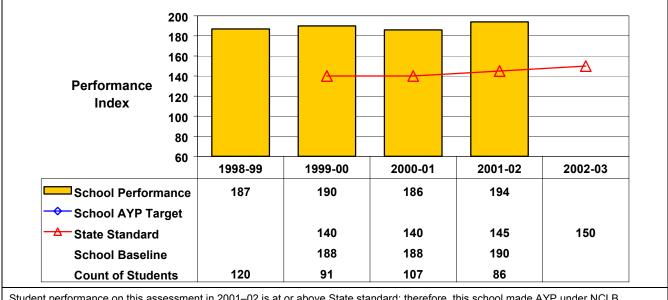

Student performance on this assessment in 2001–02 is at or above State standard; therefore, this school made AYP under NCLB.

## Grade 4 Mathematics