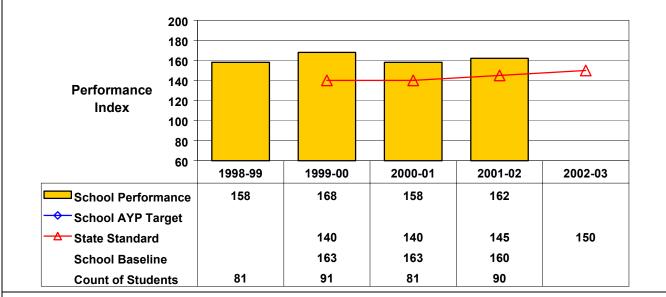

## September 2002 School Accountability Status based on 2001 English language arts (ELA) and mathematics results: Satisfactory - not subject to NCLB interventions.

The graphs below show the school's performance relative to the State standard and school AYP targets (if applicable). **Grade 4 English Language Arts** 