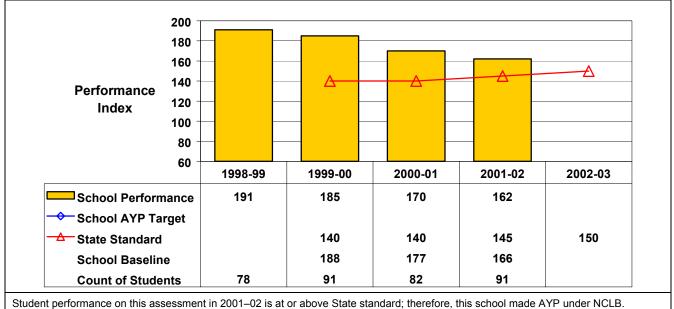

Student performance on this assessment in 2001–02 is at or above State standard; therefore, this school made AYP under NCLB.

## Grade 4 Mathematics