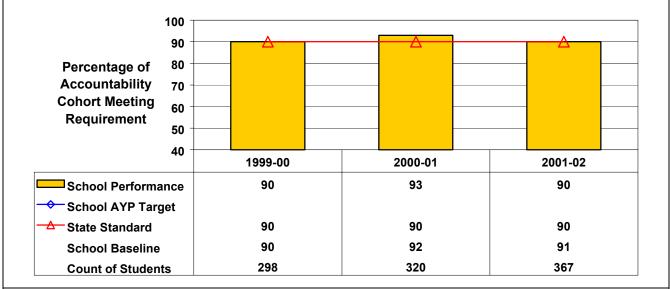

## September 2002 School Accountability Status based on 2001 English language arts (ELA) and mathematics results: Satisfactory - not subject to NCLB interventions.

The graphs below show the school's performance relative to the State standard and school AYP targets (if applicable). **High School English Language Arts** 

1998 cohort achievement for 2001–02 is at or above State standard; therefore, this school made AYP under NCLB.