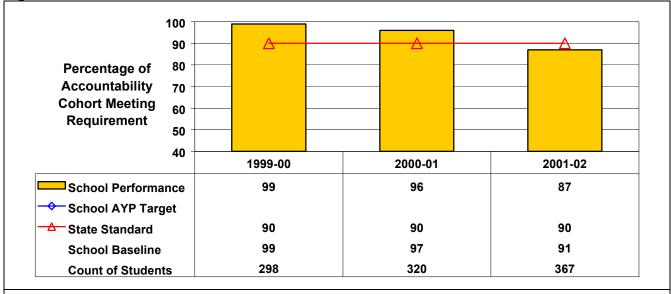

## High School Mathematics

1998 cohort achievement for 2001–02 is below State standard. The combined performance of the 1997 and 1998 cohorts, is at or above State standard; therefore, this school made AYP under NCLB.