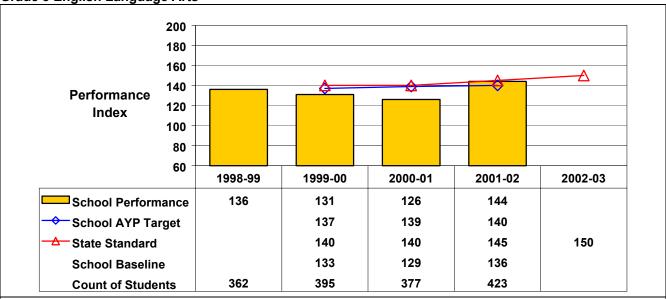

## **Grade 8 English Language Arts**

Because student performance on this assessment in 2001–02 is not statistically different from the State standard, this school is considered to have made AYP under NCLB.