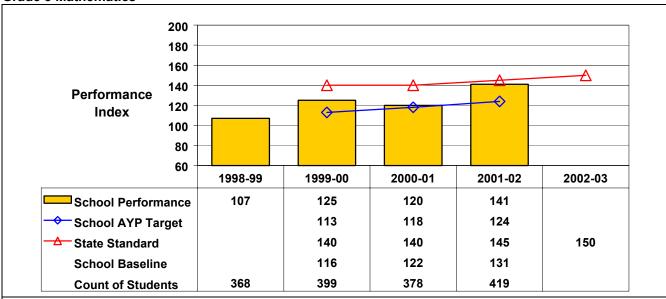

## **Grade 8 Mathematics**

Student performance on this assessment in 2001–02 is below State standard but at or above this school's AYP target; therefore, this school made AYP under NCLB.

Selden Middle School 03/23/2003 580211060011