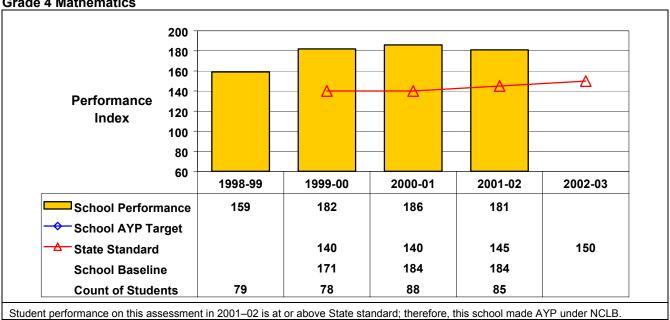

## September 2002 School Accountability Status based on 2001 English language arts (ELA) and mathematics results: Satisfactory - not subject to NCLB interventions.

The graphs below show the school's performance relative to the State standard and school AYP targets (if applicable).

## **Grade 4 Mathematics**

Stagecoach School 03/23/2003 580211060014