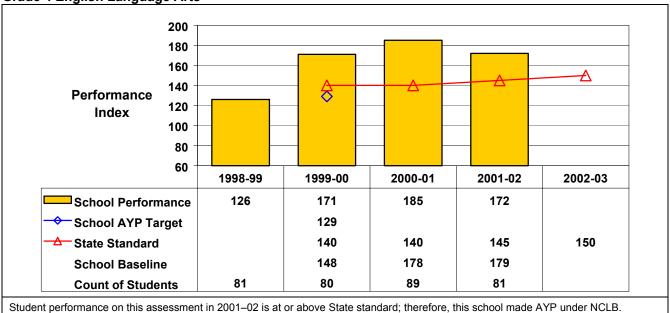

## September 2002 School Accountability Status based on 2001 English language arts (ELA) and mathematics results: Satisfactory - not subject to NCLB interventions.

The graphs below show the school's performance relative to the State standard and school AYP targets (if applicable).

## **Grade 4 English Language Arts**