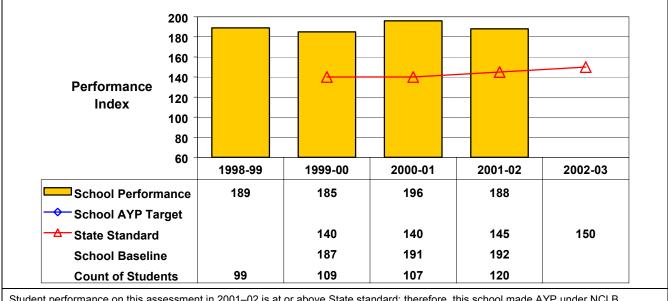

Student performance on this assessment in 2001–02 is at or above State standard; therefore, this school made AYP under NCLB.

## Grade 4 Mathematics