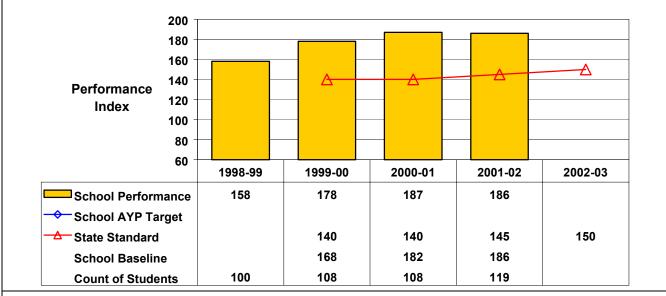

## September 2002 School Accountability Status based on 2001 English language arts (ELA) and mathematics results: Satisfactory - not subject to NCLB interventions.

The graphs below show the school's performance relative to the State standard and school AYP targets (if applicable). Grade 4 English Language Arts