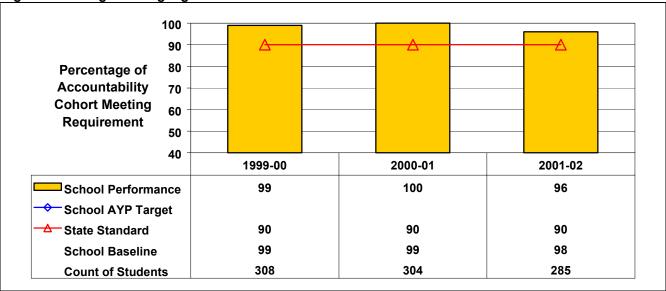

**High School English Language Arts** 

1998 cohort achievement for 2001–02 is at or above State standard; therefore, this school made AYP under NCLB.