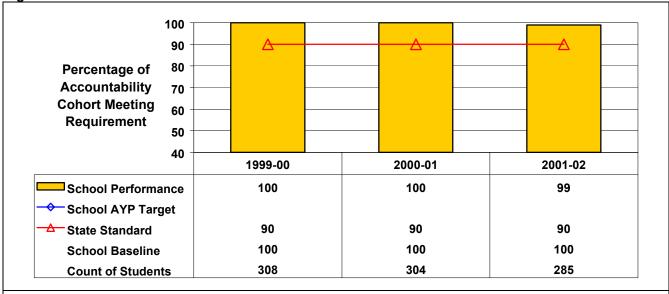

## **High School Mathematics**

1998 cohort achievement for 2001–02 is at or above State standard; therefore, this school made AYP under NCLB.