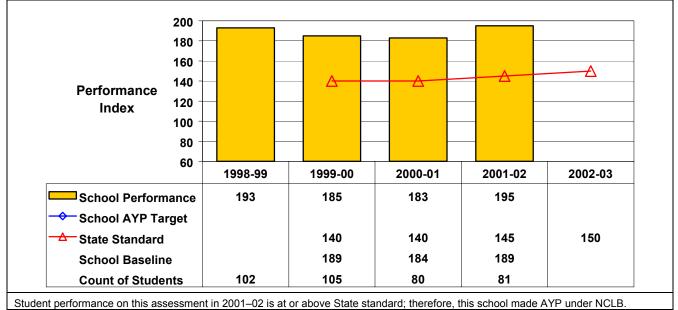

Student performance on this assessment in 2001–02 is at or above State standard; therefore, this school made AYP under NCLB.

## Grade 4 Mathematics