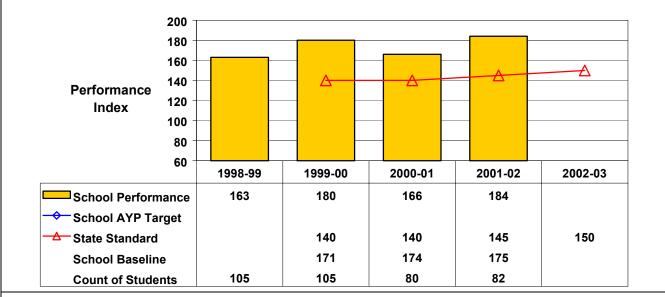

## September 2002 School Accountability Status based on 2001 English language arts (ELA) and mathematics results: Satisfactory - not subject to NCLB interventions.

The graphs below show the school's performance relative to the State standard and school AYP targets (if applicable). Grade 4 English Language Arts