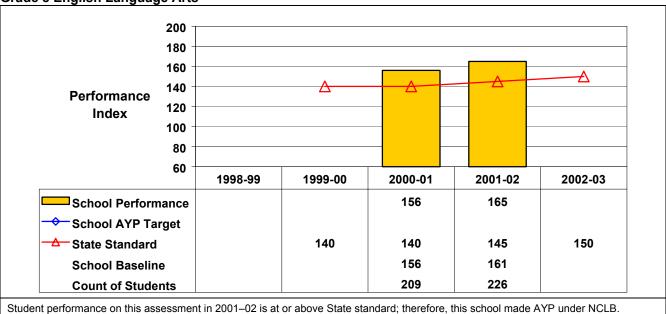

## September 2002 School Accountability Status based on 2001 English language arts (ELA) and mathematics results: Satisfactory - not subject to NCLB interventions.

The graphs below show the school's performance relative to the State standard and school AYP targets (if applicable).

## **Grade 8 English Language Arts**