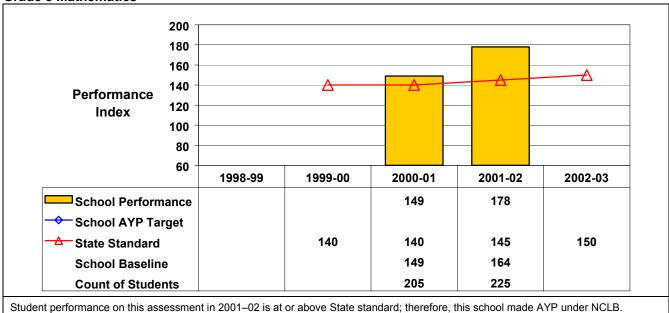

## September 2002 School Accountability Status based on 2001 English language arts (ELA) and mathematics results: Satisfactory - not subject to NCLB interventions.

The graphs below show the school's performance relative to the State standard and school AYP targets (if applicable).

## **Grade 8 Mathematics**

Great Hollow Middle School 03/23/2003 580801060024