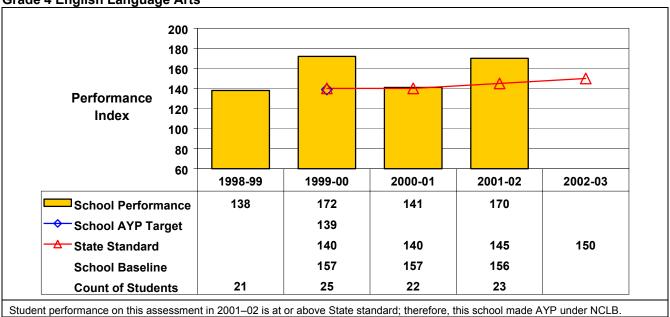

**Grade 4 English Language Arts** 

Student performance on this assessment in 2001–02 is at or above State standard; therefore, this school made AYP under NCLB.