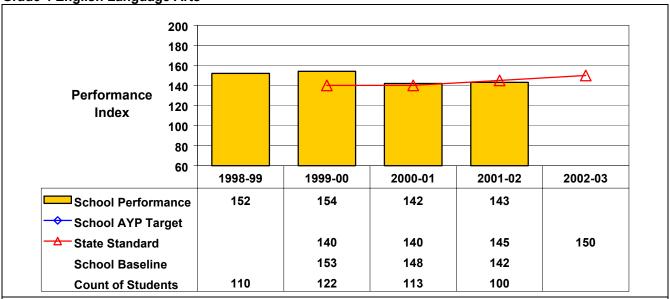

## **Grade 4 English Language Arts**

Because student performance on this assessment in 2001–02 is not statistically different from the State standard, this school is considered to have made AYP under NCLB.