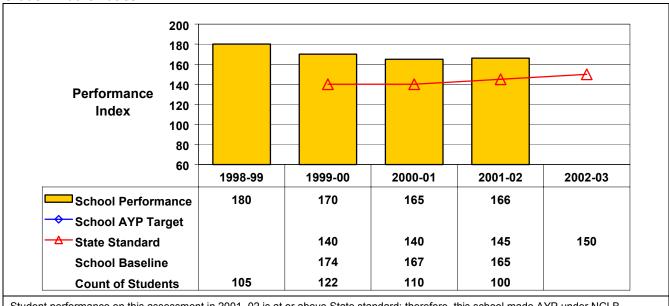

## **Grade 4 Mathematics**

Student performance on this assessment in 2001–02 is at or above State standard; therefore, this school made AYP under NCLB.