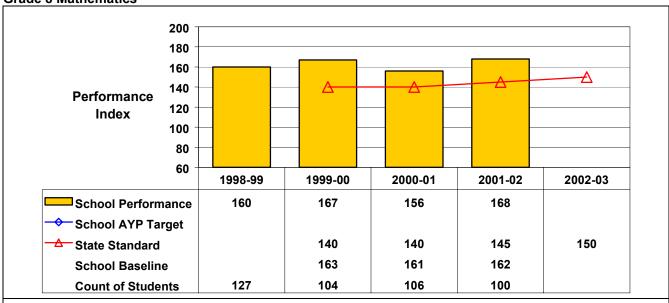

## **Grade 8 Mathematics**

Student performance on this assessment in 2001–02 is at or above State standard; therefore, this school made AYP under NCLB.

Lansing Middle School 03/23/2003 610801040003