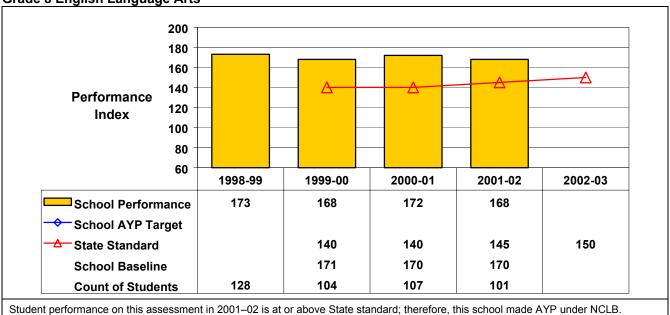

## New York State Education Department School Accountability Status as of September 2002

District Name: Lansing Central School District

School Name: Lansing Middle School BEDSCODE: 610801040003

This school did receive Title I funds in 2001-02.

## September 2002 School Accountability Status based on 2001 English language arts (ELA) and mathematics results: Satisfactory - not subject to NCLB interventions.

The graphs below show the school's performance relative to the State standard and school AYP targets (if applicable).

## **Grade 8 English Language Arts**



## **Grade 8 Mathematics**



Student performance on this assessment in 2001–02 is at or above State standard; therefore, this school made AYP under NCLB.

Lansing Middle School 03/23/2003 610801040003