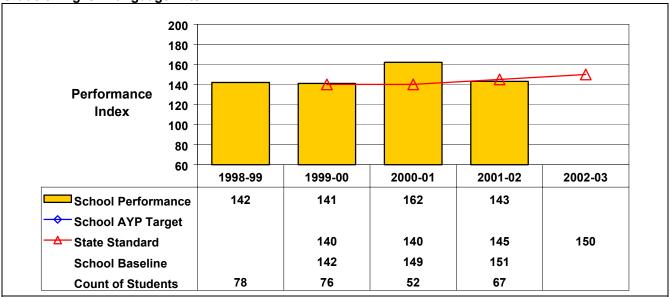

## **Grade 8 English Language Arts**

Because student performance on this assessment in 2001–02 is not statistically different from the State standard, this school is considered to have made AYP under NCLB.