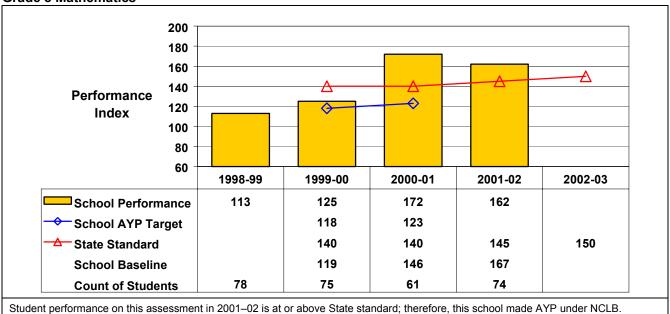

## New York State Education Department School Accountability Status as of September 2002

District Name: Newfield Central School District

School Name: Newfield Middle School BEDSCODE: 610901040004

This school did receive Title I funds in 2001-02.

## September 2002 School Accountability Status based on 2001 English language arts (ELA) and mathematics results: Satisfactory - not subject to NCLB interventions.

The graphs below show the school's performance relative to the State standard and school AYP targets (if applicable).

## **Grade 8 English Language Arts**



Because student performance on this assessment in 2001–02 is not statistically different from the State standard, this school is considered to have made AYP under NCLB.

## **Grade 8 Mathematics**