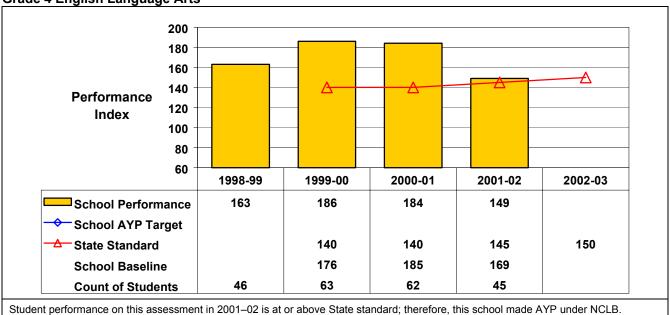

## September 2002 School Accountability Status based on 2001 English language arts (ELA) and mathematics results: Satisfactory - not subject to NCLB interventions.

The graphs below show the school's performance relative to the State standard and school AYP targets (if applicable).

**Grade 4 English Language Arts** 