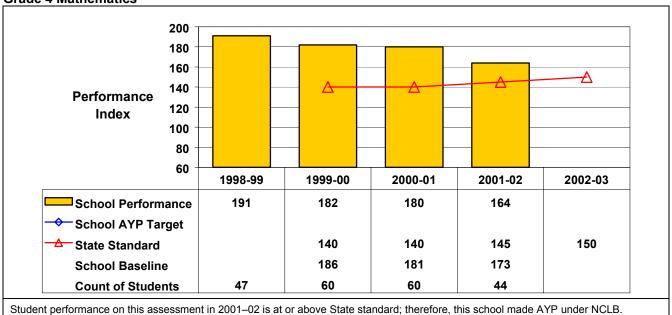

## September 2002 School Accountability Status based on 2001 English language arts (ELA) and mathematics results: Satisfactory - not subject to NCLB interventions.

The graphs below show the school's performance relative to the State standard and school AYP targets (if applicable).

## **Grade 4 Mathematics**

Anna Devine School 03/23/2003 620600010009