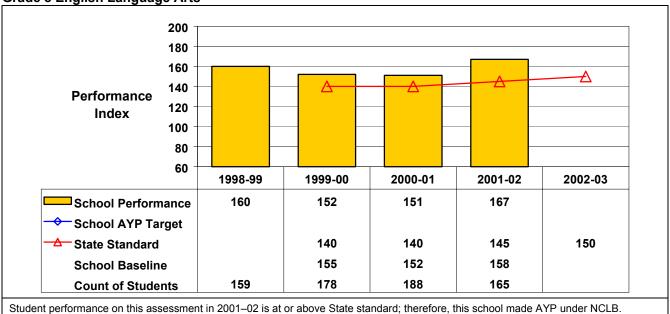

## September 2002 School Accountability Status based on 2001 English language arts (ELA) and mathematics results: Satisfactory - not subject to NCLB interventions.

The graphs below show the school's performance relative to the State standard and school AYP targets (if applicable).

## **Grade 8 English Language Arts**