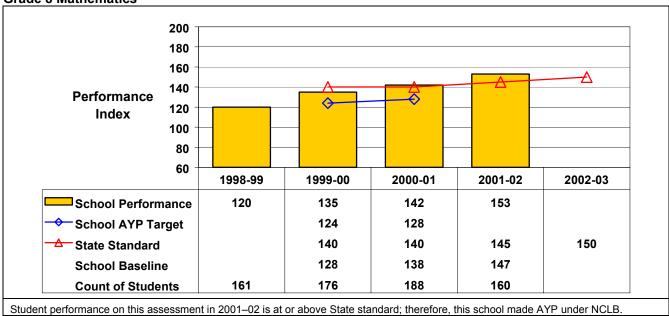

## September 2002 School Accountability Status based on 2001 English language arts (ELA) and mathematics results: Satisfactory - not subject to NCLB interventions.

The graphs below show the school's performance relative to the State standard and school AYP targets (if applicable).

## **Grade 8 Mathematics**

New Paltz Middle School 03/23/2003 621101060004