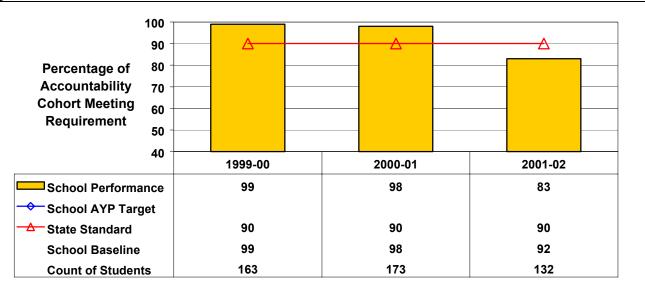

## **High School Mathematics**

1998 cohort achievement for 2001–02 is below State standard. The combined performance of the 1997 and 1998 cohorts, is at or above State standard; therefore, this school made AYP under NCLB.