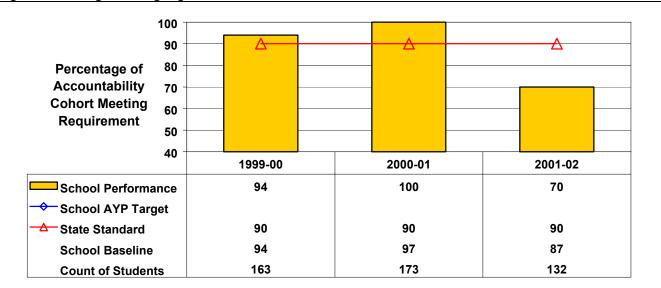

## **High School English Language Arts**

The performance of the 1998 cohort reported in 2001-02 and the combined performance of the 1997 and 1998 cohorts are below this school's AYP target; therefore, this school did NOT make AYP under NCLB.