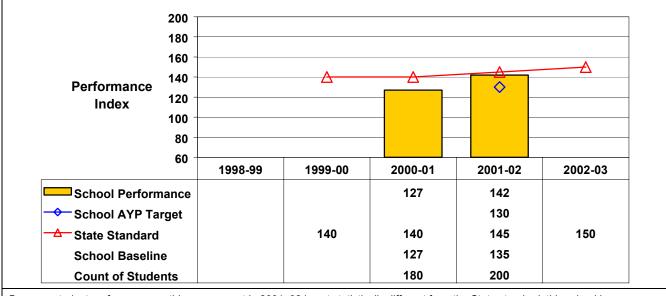

## Grade 8 Mathematics

Because student performance on this assessment in 2001–02 is not statistically different from the State standard, this school is considered to have made AYP under NCLB.