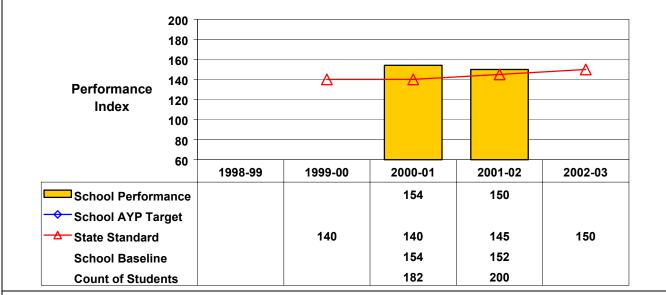

## September 2002 School Accountability Status based on 2001 English language arts (ELA) and mathematics results: Satisfactory - not subject to NCLB interventions.

The graphs below show the school's performance relative to the State standard and school AYP targets (if applicable). **Grade 8 English Language Arts** 

Student performance on this assessment in 2001–02 is at or above State standard; therefore, this school made AYP under NCLB.