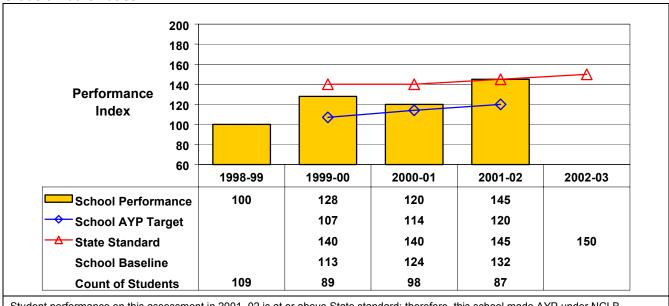

## **Grade 8 Mathematics**

Student performance on this assessment in 2001–02 is at or above State standard; therefore, this school made AYP under NCLB.