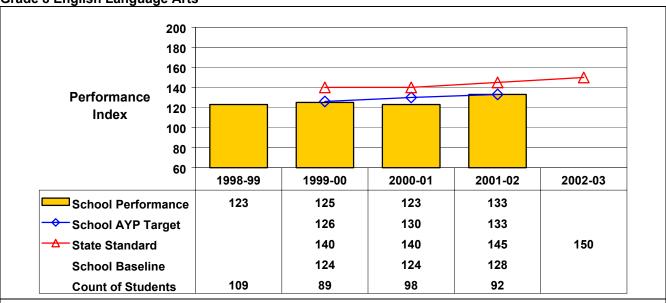

**Grade 8 English Language Arts** 

Student performance on this assessment in 2001–02 is below State standard but at or above this school's AYP target; therefore, this school made AYP under NCLB.