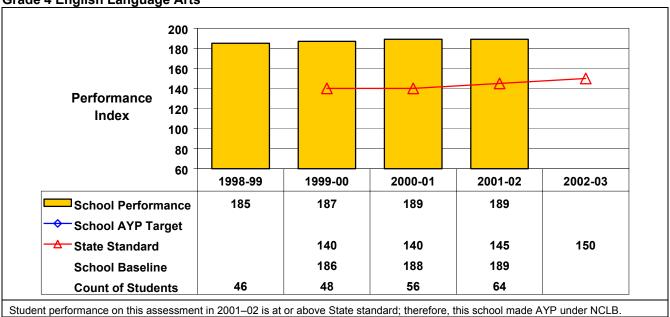

## September 2002 School Accountability Status based on 2001 English language arts (ELA) and mathematics results: Satisfactory - not subject to NCLB interventions.

The graphs below show the school's performance relative to the State standard and school AYP targets (if applicable).

**Grade 4 English Language Arts** 

Student performance on this assessment in 2001–02 is at or above State standard; therefore, this school made AYP under NCLB.