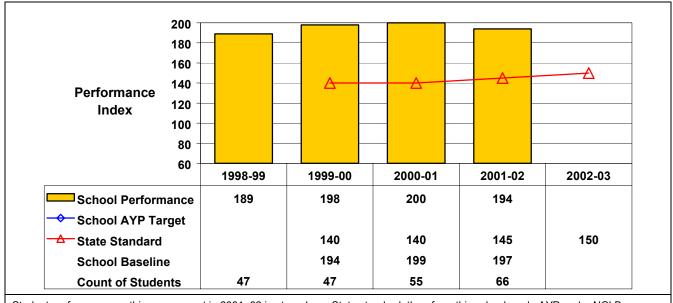

## September 2002 School Accountability Status based on 2001 English language arts (ELA) and mathematics results: Satisfactory - not subject to NCLB interventions.

The graphs below show the school's performance relative to the State standard and school AYP targets (if applicable).