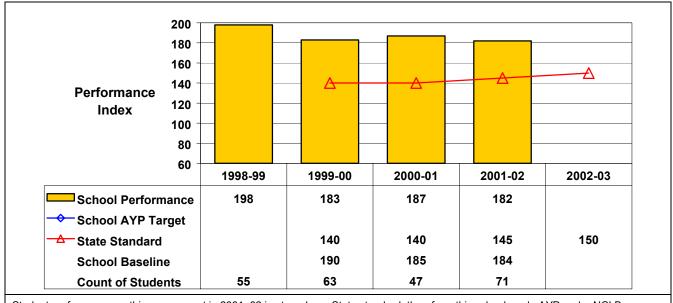

## New York State Education Department School Accountability Status as of September 2002

District Name: Bedford Central School District

School Name: West Patent Elementary School BEDSCODE: 660102060007

This school did receive Title I funds in 2001-02.

## September 2002 School Accountability Status based on 2001 English language arts (ELA) and mathematics results: Satisfactory - not subject to NCLB interventions.

The graphs below show the school's performance relative to the State standard and school AYP targets (if applicable).

**Grade 4 English Language Arts** 







Student performance on this assessment in 2001–02 is at or above State standard; therefore, this school made AYP under NCLB.