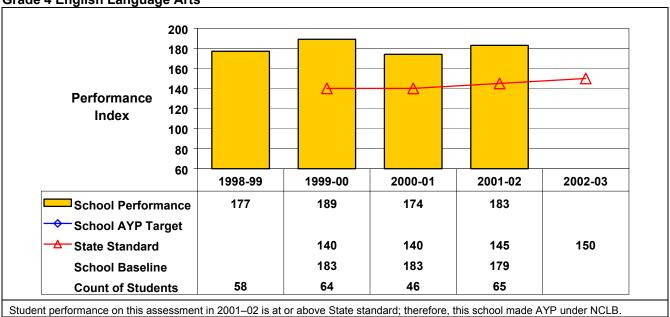

**Grade 4 English Language Arts** 

Student performance on this assessment in 2001–02 is at or above State standard; therefore, this school made AYP under NCLB.