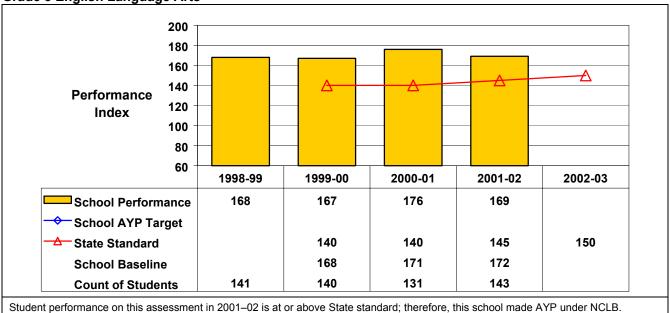

## September 2002 School Accountability Status based on 2001 English language arts (ELA) and mathematics results: Satisfactory - not subject to NCLB interventions.

The graphs below show the school's performance relative to the State standard and school AYP targets (if applicable).

## **Grade 8 English Language Arts**

**Grade 8 Mathematics** 

Westlake Middle School 03/23/2003 660801060007