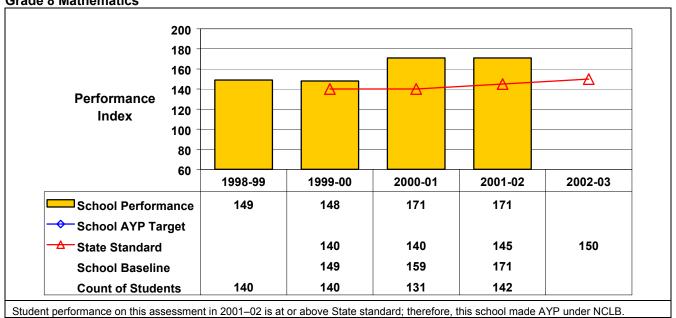

## September 2002 School Accountability Status based on 2001 English language arts (ELA) and mathematics results: Satisfactory - not subject to NCLB interventions.

The graphs below show the school's performance relative to the State standard and school AYP targets (if applicable).

## **Grade 8 English Language Arts**

**Grade 8 Mathematics** 

Westlake Middle School 03/23/2003 660801060007