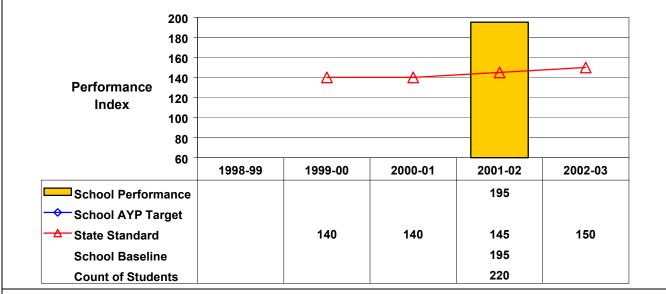

## September 2002 School Accountability Status based on 2001 English language arts (ELA) and mathematics results: Satisfactory - not subject to NCLB interventions.

The graphs below show the school's performance relative to the State standard and school AYP targets (if applicable). **Grade 4 English Language Arts** 

Student performance on this assessment in 2001–02 is at or above State standard; therefore, this school made AYP under NCLB.