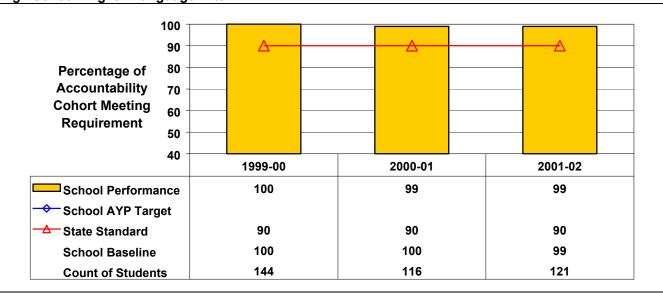

**High School English Language Arts** 

1998 cohort achievement for 2001–02 is at or above State standard; therefore, this school made AYP under NCLB.