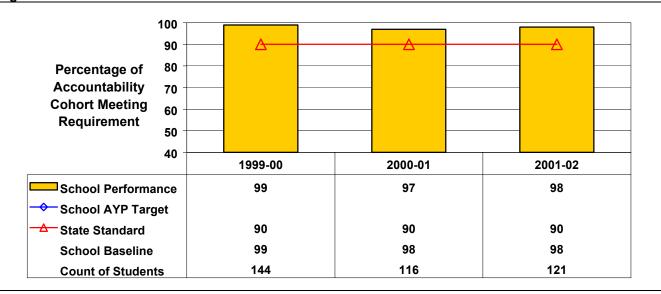

## **High School Mathematics**

1998 cohort achievement for 2001–02 is at or above State standard; therefore, this school made AYP under NCLB.