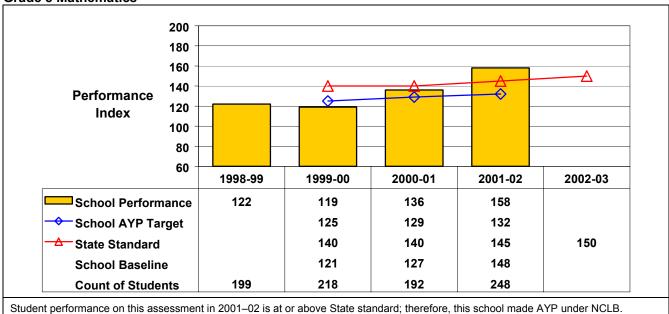

## **Grade 8 Mathematics**

Port Chester Middle School 03/23/2003 661904030010

## September 2002 School Accountability Status based on 2001 English language arts (ELA) and mathematics results: Satisfactory - not subject to NCLB interventions.

The graphs below show the school's performance relative to the State standard and school AYP targets (if applicable).