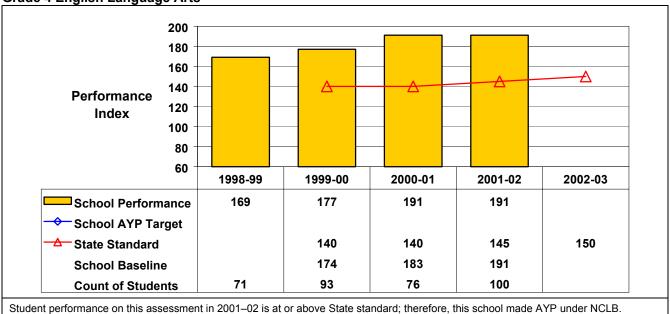

## September 2002 School Accountability Status based on 2001 English language arts (ELA) and mathematics results: Satisfactory - not subject to NCLB interventions.

The graphs below show the school's performance relative to the State standard and school AYP targets (if applicable).

**Grade 4 English Language Arts** 

Student performance on this assessment in 2001–02 is at or above State standard; therefore, this school made AYP under NCLB.