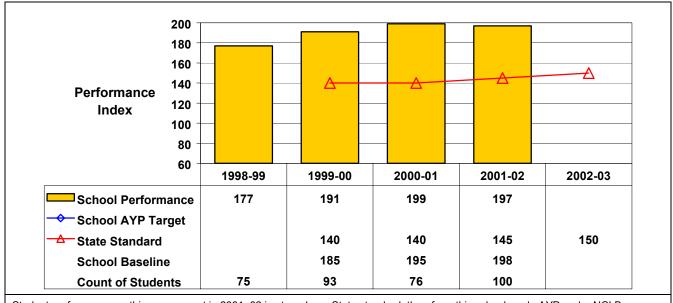

## September 2002 School Accountability Status based on 2001 English language arts (ELA) and mathematics results: Satisfactory - not subject to NCLB interventions.

The graphs below show the school's performance relative to the State standard and school AYP targets (if applicable).