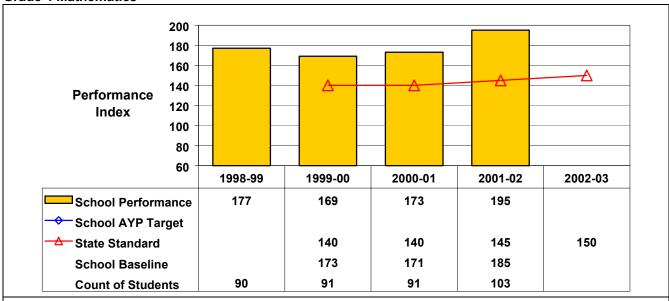

## **Grade 4 Mathematics**

Student performance on this assessment in 2001-02 is at or above State standard; therefore, this school made AYP under NCLB.