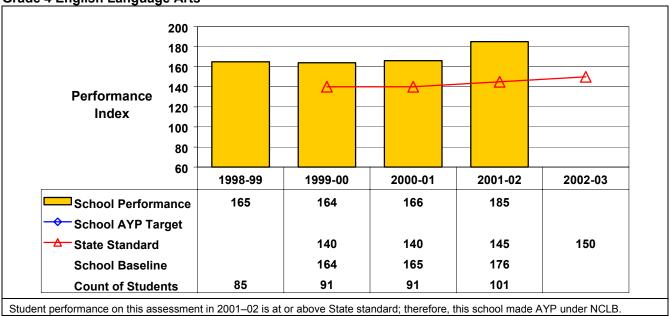

## September 2002 School Accountability Status based on 2001 English language arts (ELA) and mathematics results: Satisfactory - not subject to NCLB interventions.

The graphs below show the school's performance relative to the State standard and school AYP targets (if applicable).