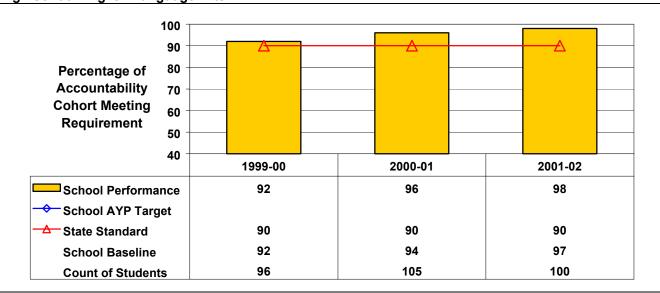

**High School English Language Arts** 

1998 cohort achievement for 2001–02 is at or above State standard; therefore, this school made AYP under NCLB.

1998 cohort achievement for 2001–02 is at or above State standard; therefore, this school made AYP under NCLB.