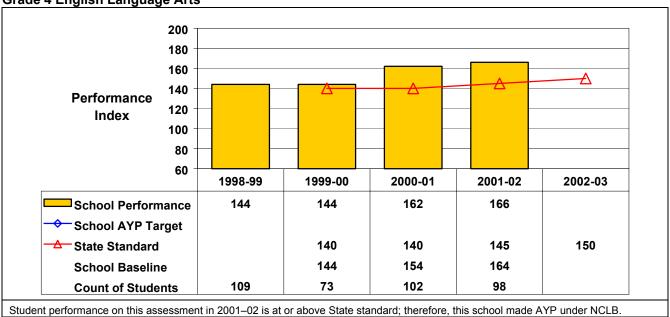

## September 2002 School Accountability Status based on 2001 English language arts (ELA) and mathematics results: Satisfactory - not subject to NCLB interventions.

The graphs below show the school's performance relative to the State standard and school AYP targets (if applicable).

**Grade 4 English Language Arts** 

Student performance on this assessment in 2001–02 is at or above State standard; therefore, this school made AYP under NCLB.