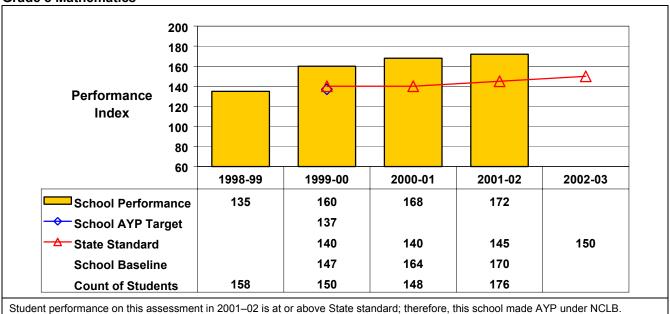

## **Grade 8 Mathematics**

diadent performance on this accessinent in 2001 of all of above diate standard, incretore, this school made 711 and 1402