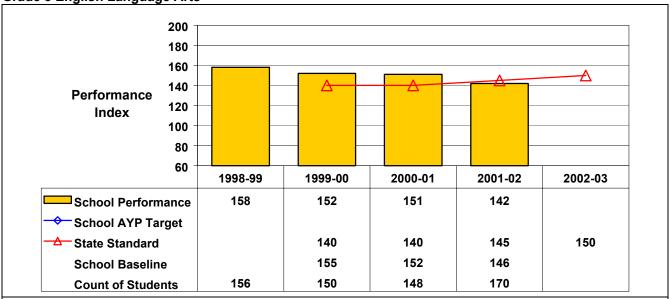

## **Grade 8 English Language Arts**

Because student performance on this assessment in 2001–02 is not statistically different from the State standard, this school is considered to have made AYP under NCLB.